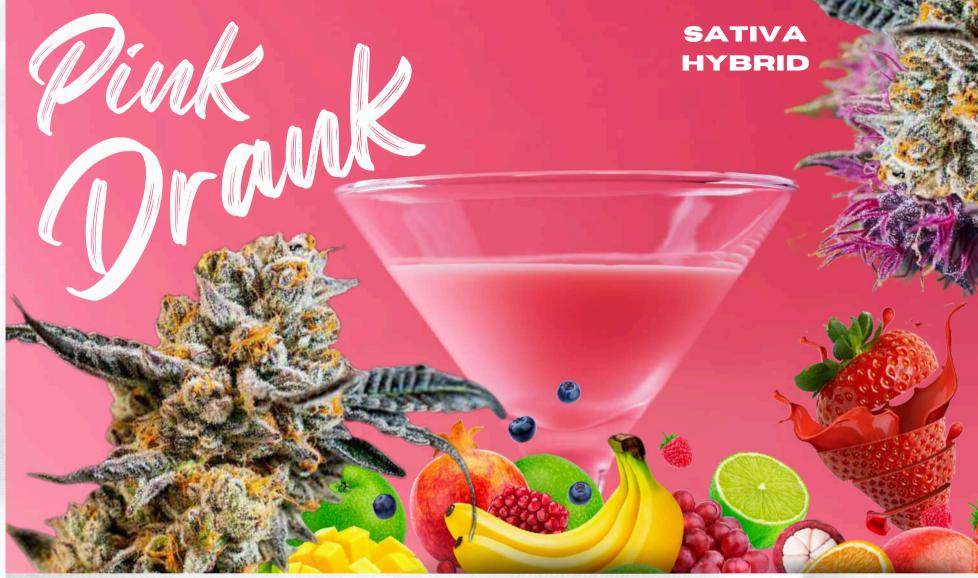

Pink Drink is a hybrid cannabis strain and a cross of Banana Punch x OG Fruit Smoothie.

## FEELING

ENERGETIC UPLIFTED CREATIVE

## **AROMA & TASTE**

STRAWBERRY SWEET BERRY

HELPS WITH ANXIETY CRAMPS DEPRESSION

Light N' Sweet Pungent aroma followed by a smooth inhale and berry taste when exhaling

# **PREMIUM INDOOR GROWN**

SATIVA HYBRID

Organically, Handcrafted in Small-Batches

| THO    | EIGHTH      | QUARTER | HALF  | FULL  |
|--------|-------------|---------|-------|-------|
| THC    | <b>4.0G</b> | 7.0G    | 14.0G | 28.0G |
| 31.91% | \$45        | \$75    | \$150 | \$220 |