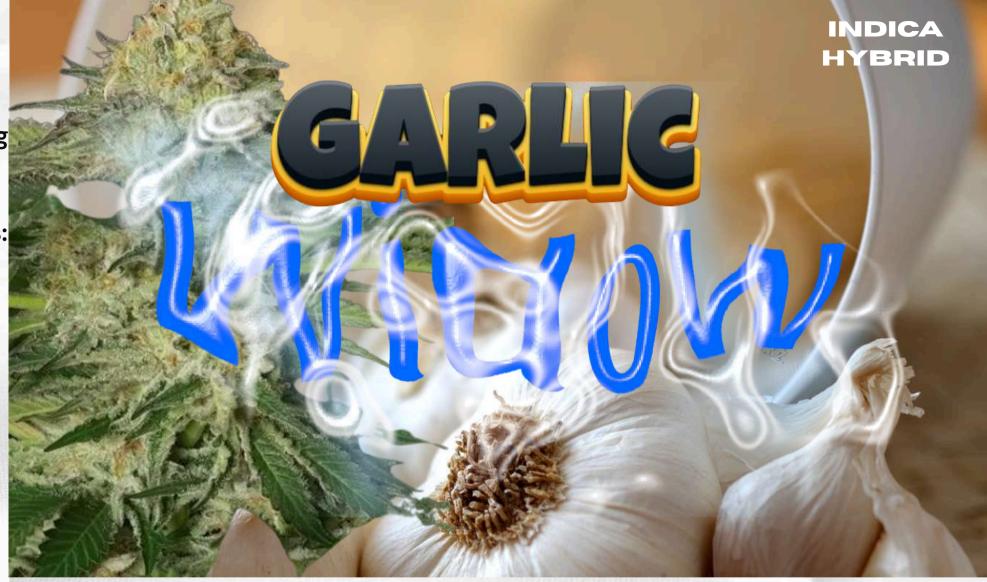

Its name is only loosely tied to Garlic Bud's aroma, which smells a lot more like tangy musk and spice than anything you'd throw in your stir fry. This pungent-smelling indica expresses a duality of effects: heavy body effects that crush insomnia and pain coupled with an invigorating cerebral buzz.

### FEELING

HAPPY HUNGRY RELAXED

#### **AROMA & TASTE**

GARLIC ONION EARTHY

#### **HELPS WITH**

PAIN RESTLESSNESS SLEEP

#### INDICA HYBRID PREMIUM INDOOR GROWN Organically Handcrafted in Small-Batches

| 28.0G |
|-------|
| FULL  |
|       |

This strain manifests as dark purple buds steeped in icy trichomes with bright green flecks and deep orange pistils, and emits a strong palate of mint, earth, and tart cherries.