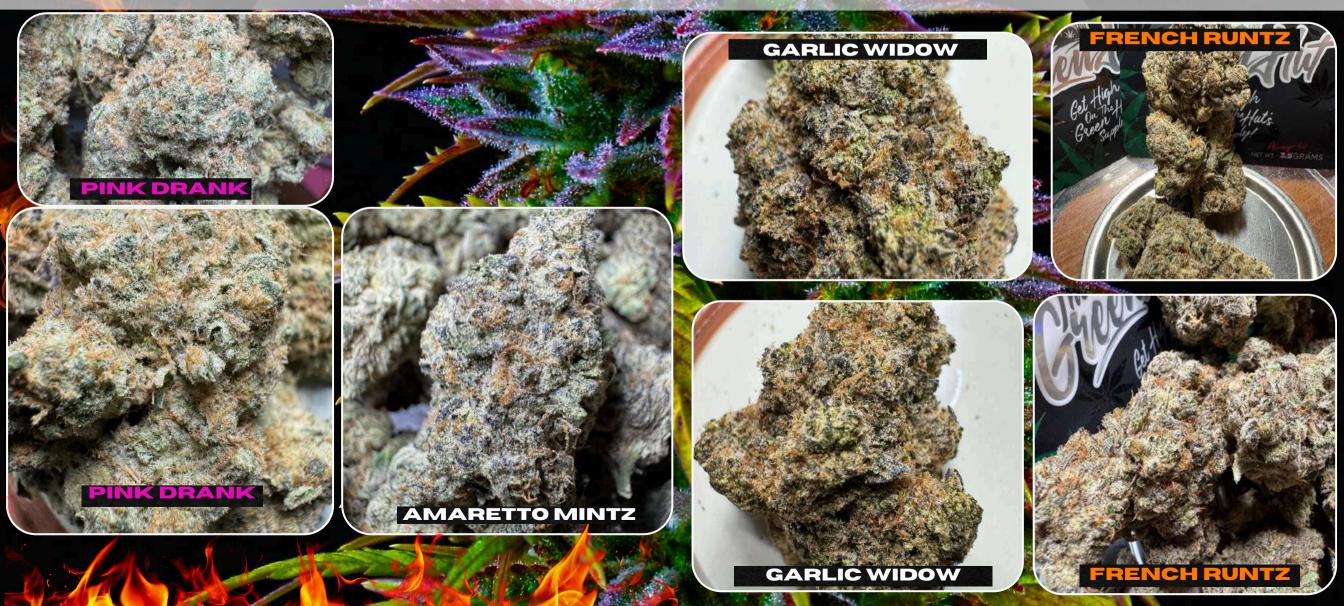

## FRIDAY, MAY 2ND

| PREMIUM SMALL-BATCH<br>INDOOR GROWN<br>FLOWER                        | тнс %               | 1/8          | 1/4          | 1/2            | FULL           | Exciting New<br>Competitive |
|----------------------------------------------------------------------|---------------------|--------------|--------------|----------------|----------------|-----------------------------|
| <ul> <li>(IDH) AMARETTO MINTZ</li> <li>(IDH) FRENCH-RUNTZ</li> </ul> | $31.94\%*\ 34.41\%$ | \$45<br>\$45 | \$75<br>\$75 | \$150<br>\$150 | \$220<br>\$220 | <b>Pricing</b>              |

More Strains Below

|                                   | Budget-G                                                       | Buds         |              |              |                |
|-----------------------------------|----------------------------------------------------------------|--------------|--------------|--------------|----------------|
| New <sup>or</sup><br>Referred to  | LIGHT-DEPREVIA                                                 | ATION        |              | <b>-1C%</b>  |                |
| The GreenHut?                     | STRAIN NAME:                                                   | 1/8          | 1/4          | 1/2          | FULL           |
|                                   | • (I) CHERRY & LIME                                            | \$30         | \$50         | \$95         | \$160          |
| Shoot Us A Text<br>(973) 775-0870 | <ul> <li>(S) FROZEN ICE-POP</li> <li>(I) GARLIC PIE</li> </ul> | \$30<br>\$30 | \$50<br>\$50 | \$95<br>\$95 | \$160<br>\$160 |